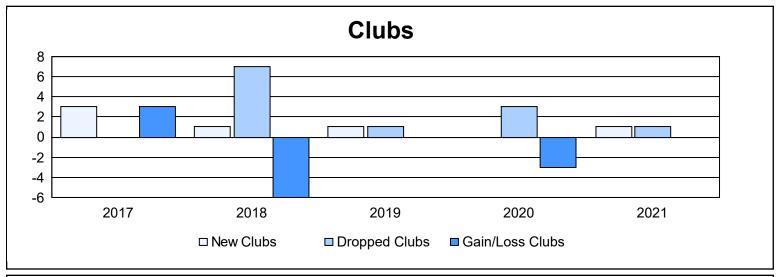

District 46 As of June 2021 Cumulative

| Year      | New<br>Clubs | Dropped<br>Clubs | Gain/<br>Loss<br>Clubs | New<br>Members | Charter<br>Members | Reinstate<br>Members | Transfer<br>Members | Total<br>Member<br>Added | Total<br>Members<br>Dropped | Gain/<br>Loss<br>Members |
|-----------|--------------|------------------|------------------------|----------------|--------------------|----------------------|---------------------|--------------------------|-----------------------------|--------------------------|
| 2016-2017 | 3            | 0                | 3                      | 193            | 99                 | 14                   | 7                   | 313                      | 219                         | 94                       |
| 2017-2018 | 1            | 7                | -6                     | 152            | 44                 | 6                    | 17                  | 219                      | 385                         | -166                     |
| 2018-2019 | 1            | 1                | 0                      | 163            | 23                 | 9                    | 13                  | 208                      | 219                         | -11                      |
| 2019-2020 | 0            | 3                | -3                     | 111            | 0                  | 4                    | 12                  | 127                      | 195                         | -68                      |
| 2020-2021 | 1            | 1                | 0                      | 116            | 44                 | 5                    | 8                   | 173                      | 202                         | -29                      |
| Average   | 1            | 2                | -1                     | 147            | 42                 | 8                    | 11                  | 208                      | 244                         | -36                      |