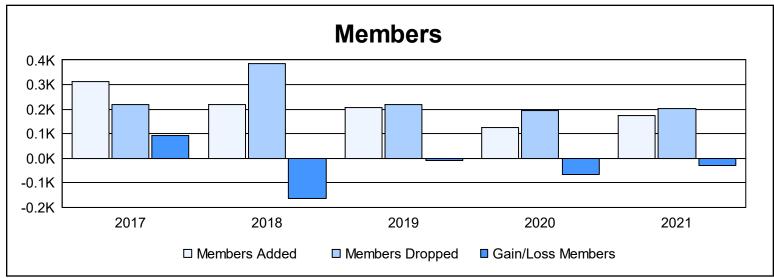

District 46 As of June 2021 Cumulative

| Year      | New<br>Clubs | Dropped<br>Clubs | Gain/<br>Loss<br>Clubs | New<br>Members | Charter<br>Members | Reinstate<br>Members | Transfer<br>Members | Total<br>Member<br>Added | Total<br>Members<br>Dropped | Gain/<br>Loss<br>Members |
|-----------|--------------|------------------|------------------------|----------------|--------------------|----------------------|---------------------|--------------------------|-----------------------------|--------------------------|
| 2016-2017 | 3            | 0                | 3                      | 193            | 99                 | 14                   | 7                   | 313                      | 219                         | 94                       |
| 2017-2018 | 1            | 7                | -6                     | 152            | 44                 | 6                    | 17                  | 219                      | 385                         | -166                     |
| 2018-2019 | 1            | 1                | 0                      | 163            | 23                 | 9                    | 13                  | 208                      | 219                         | -11                      |
| 2019-2020 | 0            | 3                | -3                     | 111            | 0                  | 4                    | 12                  | 127                      | 195                         | -68                      |
| 2020-2021 | 1            | 1                | 0                      | 116            | 44                 | 5                    | 8                   | 173                      | 202                         | -29                      |
| Average   | 1            | 2                | -1                     | 147            | 42                 | 8                    | 11                  | 208                      | 244                         | -36                      |